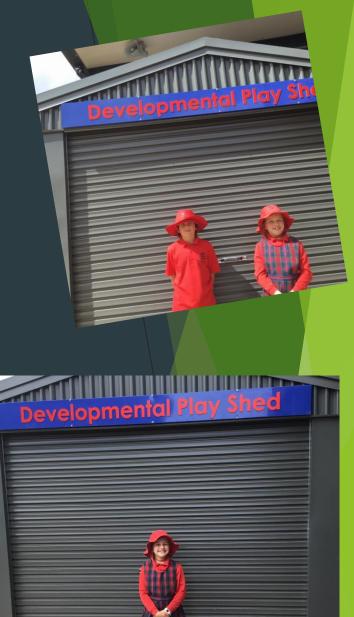

# **Developmental play shed**

You can borrow some toys from the developmental play shed.

Then you can go and play with them.

You can ask you friends if they would like to play too.