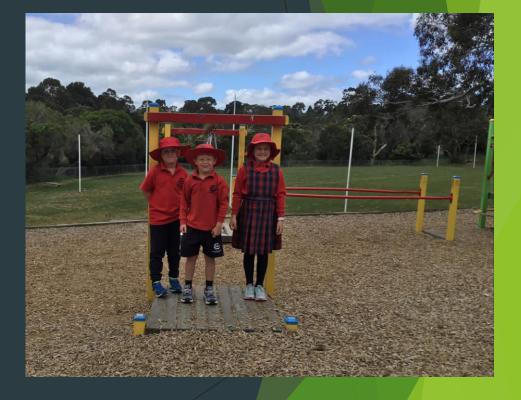

### The Multiage Playground

The playground is fun because you get to spend time with your friends playing.

In the multiage playground we have three climbing frames.